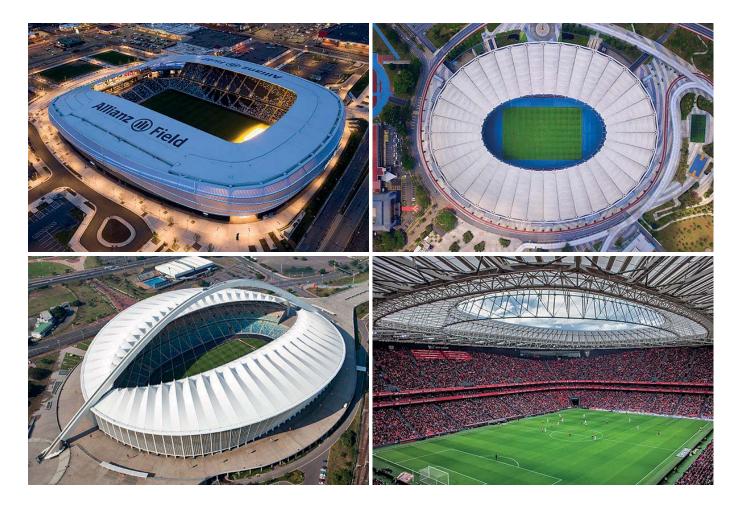

## **Studium Roof**

PFEIFER Structures designs, engineers, and installs lightweight structure canopies, roof structures, and ETFE building envelopes for stadiums. We work with industry leading architects, developers, and general contractors to produce some of the most iconic stadiums around the world. The scalability of our structures allows us to work efficiently on buildings from the public school level to professional sports and Olympic stadiums.

At just a fraction of the weight of glass the advanced ETFE, PTFE, and PVC membrane materials we craft our structures from require minimal structural support which allows us to create amazing, fanciful lightweight structures previously unimagined. Our lightweight stadium structures are low maintenance, can be designed to allow filtered daylight, and are sustainable.